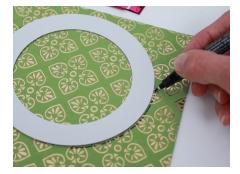

## craft activity

 Choose which paper you will use to decorate the inside and cut a circle shape from it slightly smaller than the outer circle of the Cardboard Ring. You can do this by tracing around the outer edge onto you paper.