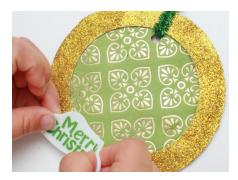

7. Punch a hole in the top with the hole punch and thread a tinsel stem or some string for hanging.

**Note:** Not all hole punches will be strong enough to get through the two layers of card (ours wasn't), so we punched the hole in the inside piece which worked perfectly.

Glitter Jar - Red 250g **AP19564** 

Glitter Jar - Gold 250g **AP19546** 

Glitter Jar - Silver 250g AP19560

Merry Christmas Foam Stickers Pack of 80 SFSX0295

Metallic Cellophane Assorted Pack of 25 AMETCELAS25