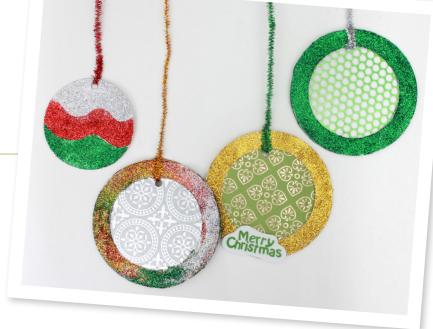

## CHRISTMAS BAUBLES

## craft activity

 Choose which paper you will use to decorate the inside and cut a circle shape from it slightly smaller than the outer circle of the Cardboard Ring. You can do this by tracing around the outer edge onto you paper.

**2.** Then cut about 5mm inside the circle. Put aside for later steps.

**3.** Take two of the Cardboard Rings. Paint PVA Glue onto one side of each ring.

4. Fill a paper plate with glitter. Turn each ring glue side down and place into the glitter ensuring to cover the full surface. Set aside to dry. (Another option is to sprinkle the glitter on).

**5.** Add glue to the non glitter side of both of your Cardboard rings.

6. Place the inside circle onto one of the Cardboard rings and top with the second cardboard ring. Press and hold together.

Step 7 over page

7. Punch a hole in the top with the hole punch and thread a tinsel stem or some string for hanging.

**Note:** Not all hole punches will be strong enough to get through the two layers of card (ours wasn't), so we punched the hole in the inside piece which worked perfectly.