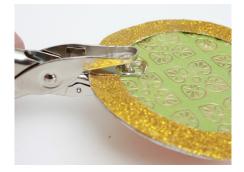

7. Punch a hole in the top with the hole punch and thread a tinsel stem or some string for hanging.

**Note:** Not all hole punches will be strong enough to get through the two layers of card (ours wasn't), so we punched the hole in the inside piece which worked perfectly.