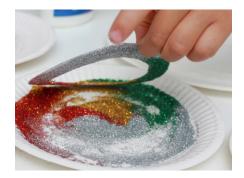

**2.** Then cut about 5mm inside the circle. Put aside for later steps.

**3.** Take two of the Cardboard Rings. Paint PVA Glue onto one side of each ring.

4. Fill a paper plate with glitter. Turn each ring glue side down and place into the glitter ensuring to cover the full surface. Set aside to dry. (Another option is to sprinkle the glitter on).