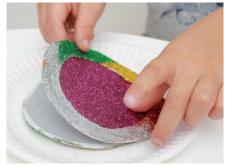

**5.** Add glue to the non glitter side of both of your Cardboard rings.

6. Place the inside circle onto one of the Cardboard rings and top with the second cardboard ring. Press and hold together.

Step 7 over page