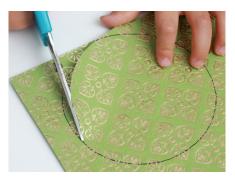

## craft activity

 Choose which paper you will use to decorate the inside and cut a circle shape from it slightly smaller than the outer circle of the Cardboard Ring. You can do this by tracing around the outer edge onto you paper.

**2.** Then cut about 5mm inside the circle. Put aside for later steps.

**3.** Take two of the Cardboard Rings. Paint PVA Glue onto one side of each ring.

4. Fill a paper plate with glitter. Turn each ring glue side down and place into the glitter ensuring to cover the full surface. Set aside to dry. (Another option is to sprinkle the glitter on).