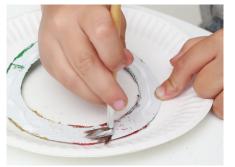

7. Punch a hole in the top with the hole punch and thread a tinsel stem or some string for hanging.

**Note:** Not all hole punches will be strong enough to get through the two layers of card (ours wasn't), so we punched the hole in the inside piece which worked perfectly.