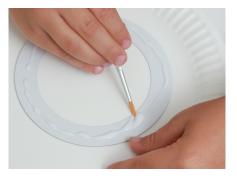

**2.** Then cut about 5mm inside the circle. Put aside for later steps.

**3.** Take two of the Cardboard Rings. Paint PVA Glue onto one side of each ring.

4. Fill a paper plate with glitter. Turn each ring glue side down and place into the glitter ensuring to cover the full surface. Set aside to dry. (Another option is to sprinkle the glitter on).

**5.** Add glue to the non glitter side of both of your Cardboard rings.

6. Place the inside circle onto one of the Cardboard rings and top with the second cardboard ring. Press and hold together.

Step 7 over page